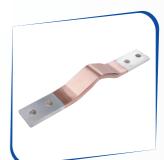

## LAMINATED FLEXIBLE CONNECTORS

#### **Laminated Flexible Connectors**

L - Length

W - Width

T - Thickness

D - Hole Diameter

PL - Palm Length (L1, L2)

H - Hole Distance