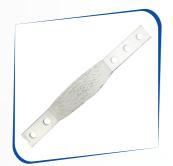

## LAMINATED FLEXIBLE CONNECTORS

#### **Laminated Flexible Connectors**

L - Length

W - Width

T - Thickness

D - Hole Diameter

PL - Palm Length (L1, L2)

H - Hole Distance