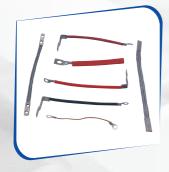

AMA having the technology to manufacture highly flexible braided links (Round & Flat) which are braided from annealed CU-ETP wires as per IS 191 from 0.05 to 0.80 mm. These wires are available in Bare, & Tinned finish.

In addition we manufacture Copper Flexible made from Copper Foils 0.05 to 1.00 mm ETP Grade & solidify the ends by Electro fusion process for carrying high density current to minimize millivolt drop & to save energy consumption, in which we get better life & friction free flow of current.