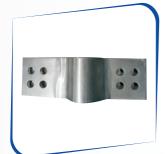

## LAMINATED FLEXIBLE CONNECTORS

#### **Laminated Flexible Connectors**

L - Length

W - Width

T - Thickness

D - Hole Diameter

PL - Palm Length (L1, L2)

H - Hole Distance