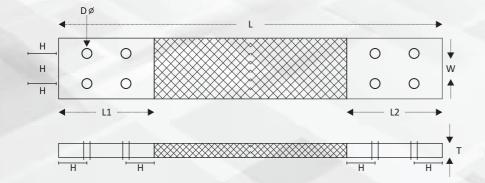

#### **Laminated Flexible Connectors**

L - Length

W - Width

T - Thickness

D - Hole Diameter

PL - Palm Length (L1, L2)

H - Hole Distance

#### **Braided Flexible Connectors**

L - Length

W - Width

T - Thickness

D - Hole Diameter

PL - Palm Length (L1, L2)

CS - .....SQ MM

(CROSS SECTION AREA OF BRAID)