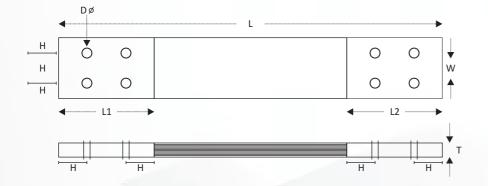

#### **Laminated Flexible Connectors**

L - Length

W - Width

T - Thickness

D - Hole Diameter

PL - Palm Length (L1, L2)

H - Hole Distance

#### **Braided Flexible Connectors**

L - Length

W - Width

T - Thickness

D - Hole Diameter

PL - Palm Length (L1, L2)

CS - .....SQ MM

(CROSS SECTION AREA OF BRAID)