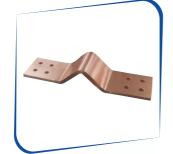

# BRAIDED FLEXIBLE CONNECTOR /

#### **Braided Flexible Connectors**

L - Length

W - Width

T - Thickness

D - Hole Diameter

PL - Palm Length (L1, L2)

CS - .....SQ MM

(CROSS SECTION AREA OF BRAID)