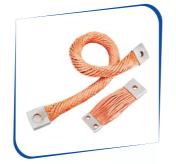

AMA having the technology to manufacture highly flexible braided links (Round & Flat) which are braided from annealed CU-ETP wires as per IS 191 from 0.05 to 0.80 mm. These wires are available in Bare, & Tinned finish.

#### **Braided Flexible Connectors**

L - Length

W - Width

T - Thickness

D - Hole Diameter

PL - Palm Length (L1, L2)

CS - .....SQ MM

(CROSS SECTION AREA OF BRAID)