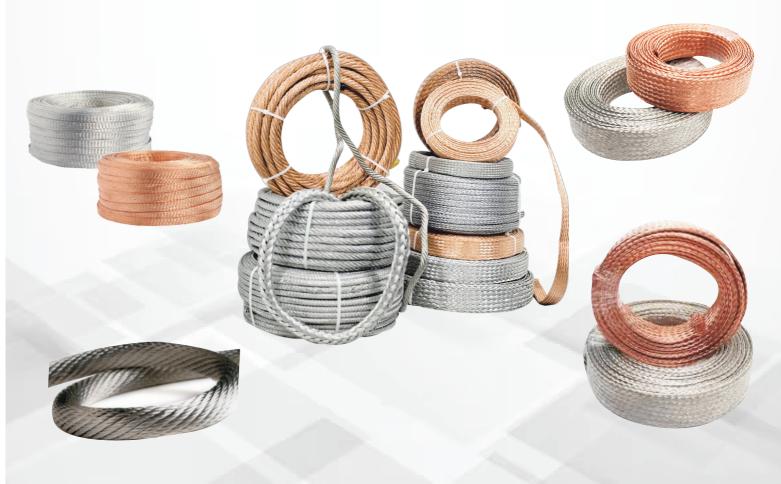

AMA having the technology to manufacture highly flexible braided links (Round & Flat) which are braided from annealed CU-ETP wires as per IS 191 from 0.05 to 0.80 mm. These wires are available in Bare, & Tinned finish.

In addition we manufacture Copper Flexible made from Copper Foils 0.05 to 1.00 mm ETP Grade & solidify the ends by Electro fusion process for carrying high density current to minimize millivolt drop & to save energy consumption, in which we get better life & friction free flow of current.