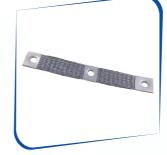

## LAMINATED FLEXIBLE CONNECTORS

#### **Laminated Flexible Connectors**

L - Length

W - Width

T - Thickness

D - Hole Diameter

PL - Palm Length (L1, L2)

H - Hole Distance