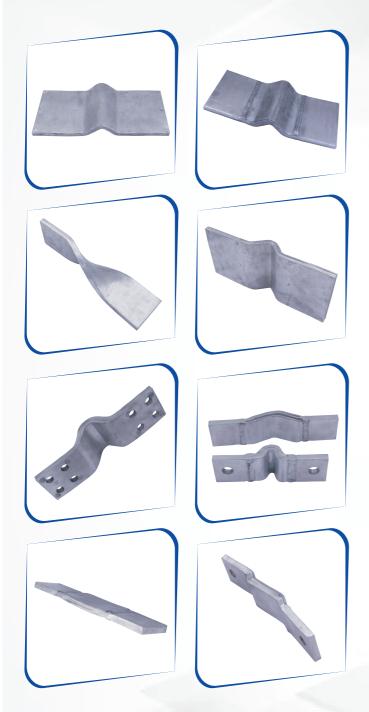

## LAMINATED FLEXIBLE CONNECTORS

#### **Laminated Flexible Connectors**

L - Length

W - Width

T - Thickness

D - Hole Diameter

PL - Palm Length (L1, L2)

H - Hole Distance

#### **Braided Flexible Connectors**

L - Length

W - Width

T - Thickness

D - Hole Diameter

PL - Palm Length (L1, L2)

CS - .....SQ MM

(CROSS SECTION AREA OF BRAID)