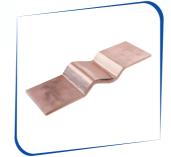

# BRAIDED FLEXIBLE CONNECTOR /

#### **Braided Flexible Connectors**

L - Length

W - Width

T - Thickness

D - Hole Diameter

PL - Palm Length (L1, L2)

CS - .....SQ MM

(CROSS SECTION AREA OF BRAID)