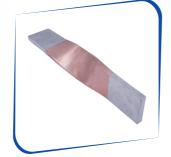

# BRAIDED FLEXIBLE CONNECTOR /

#### **Braided Flexible Connectors**

L - Length

W - Width

T - Thickness

D - Hole Diameter

PL - Palm Length (L1, L2)

CS - .....SQ MM

(CROSS SECTION AREA OF BRAID)