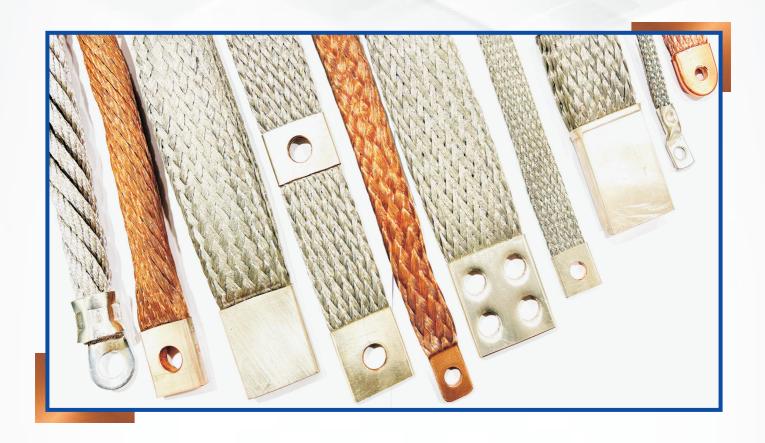

# BRAIDED FLEXIBLE CONNECTOR /

#### **Braided Flexible Connectors**

L - Length

W - Width

T - Thickness

D - Hole Diameter

PL - Palm Length (L1, L2)

CS - .....SQ MM

(CROSS SECTION AREA OF BRAID)