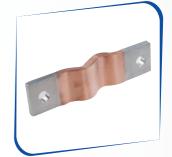

## LAMINATED FLEXIBLE CONNECTORS

#### **Laminated Flexible Connectors**

L - Length

W - Width

T - Thickness

D - Hole Diameter

PL - Palm Length (L1, L2)

H - Hole Distance