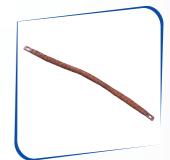

# BRAIDED FLEXIBLE CONNECTOR /

#### **Braided Flexible Connectors**

L - Length

W - Width

T - Thickness

D - Hole Diameter

PL - Palm Length (L1, L2)

CS - .....SQ MM

(CROSS SECTION AREA OF BRAID)