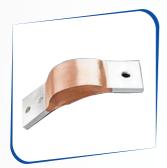

## LAMINATED FLEXIBLE CONNECTORS

#### **Laminated Flexible Connectors**

L - Length

W - Width

T - Thickness

D - Hole Diameter

PL - Palm Length (L1, L2)

H - Hole Distance