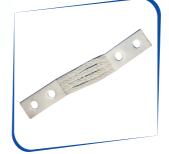

## LAMINATED FLEXIBLE CONNECTORS

#### **Laminated Flexible Connectors**

L - Length

W - Width

T - Thickness

D - Hole Diameter

PL - Palm Length (L1, L2)

H - Hole Distance