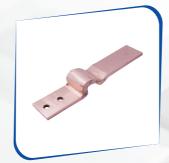

# BRAIDED FLEXIBLE CONNECTOR /

#### **Braided Flexible Connectors**

L - Length

W - Width

T - Thickness

D - Hole Diameter

PL - Palm Length (L1, L2)

CS - .....SQ MM

(CROSS SECTION AREA OF BRAID)