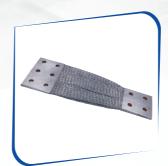

## LAMINATED FLEXIBLE CONNECTORS

#### **Laminated Flexible Connectors**

L - Length

W - Width

T - Thickness

D - Hole Diameter

PL - Palm Length (L1, L2)

H - Hole Distance