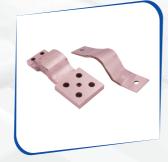

## LAMINATED FLEXIBLE CONNECTORS

#### **Laminated Flexible Connectors**

L - Length

W - Width

T - Thickness

D - Hole Diameter

PL - Palm Length (L1, L2)

H - Hole Distance