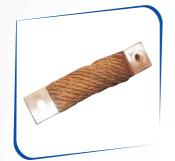

# BRAIDED FLEXIBLE CONNECTOR /

#### **Braided Flexible Connectors**

L - Length

W - Width

T - Thickness

D - Hole Diameter

PL - Palm Length (L1, L2)

CS - .....SQ MM

(CROSS SECTION AREA OF BRAID)