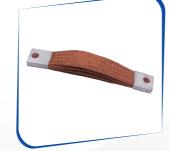

# BRAIDED FLEXIBLE CONNECTOR /

#### **Braided Flexible Connectors**

L - Length

W - Width

T - Thickness

D - Hole Diameter

PL - Palm Length (L1, L2)

CS - .....SQ MM

(CROSS SECTION AREA OF BRAID)