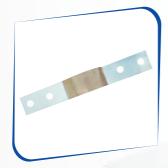

## LAMINATED FLEXIBLE CONNECTORS

#### **Laminated Flexible Connectors**

L - Length

W - Width

T - Thickness

D - Hole Diameter

PL - Palm Length (L1, L2)

H - Hole Distance