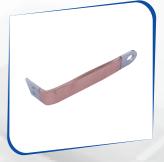

# BRAIDED FLEXIBLE CONNECTOR /

#### **Braided Flexible Connectors**

L - Length

W - Width

T - Thickness

D - Hole Diameter

PL - Palm Length (L1, L2)

CS - .....SQ MM

(CROSS SECTION AREA OF BRAID)