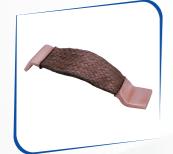

# BRAIDED FLEXIBLE CONNECTOR /

#### **Braided Flexible Connectors**

L - Length

W - Width

T - Thickness

D - Hole Diameter

PL - Palm Length (L1, L2)

CS - .....SQ MM

(CROSS SECTION AREA OF BRAID)