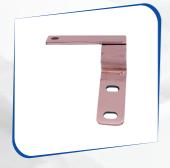

## LAMINATED FLEXIBLE CONNECTORS

#### **Laminated Flexible Connectors**

L - Length

W - Width

T - Thickness

D - Hole Diameter

PL - Palm Length (L1, L2)

H - Hole Distance