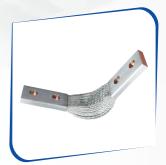

# BRAIDED FLEXIBLE CONNECTOR /

#### **Braided Flexible Connectors**

L - Length

W - Width

T - Thickness

D - Hole Diameter

PL - Palm Length (L1, L2)

CS - .....SQ MM

(CROSS SECTION AREA OF BRAID)